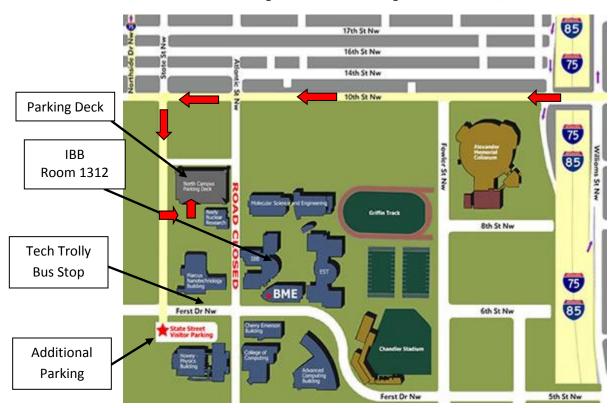

#### Directions to Georgia Tech: IBB Building, 315 Ferst Drive, Room 1312

## From the Airport

Take Interstate 85 north. Just south of downtown Atlanta, Interstate 85 combines with Interstate 75 to form the Interstate 75/85 Connector. Continue north on 75/85 to the 10<sup>th</sup> Street/14<sup>th</sup> Street/Georgia Tech exit. From the exit ramp, at the traffic light, make a left onto 10<sup>th</sup> Street. You will cross over the Interstate and continue for a few blocks to State Street. At that intersection, there will be a traffic light. Turn left onto State Street. Turn left into the W23 Parking Deck. Take the parking ticket from the machine. Park anywhere space is available. IBB is at the intersection of Atlantic and Ferst Drives.

# **From North Atlanta**

Take Interstate 75/85 south to the 10<sup>th</sup> Street/14<sup>th</sup> Street/17<sup>th</sup> Street / Georgia Tech exit. Follow the ramp to 10<sup>th</sup> Street. Turn right at the traffic light at the bottom of the ramp and continue for a few blocks to State Street. At that intersection, there will be a traffic light. Turn left onto State Street. Turn left into the W23 Parking Deck. Take the parking ticket from the machine. Park anywhere space is available. IBB is located at the intersection of Atlantic and Ferst Drives.

# From 10<sup>th</sup> Street in Midtown

Take 10<sup>th</sup> Street westbound from Midtown Atlanta across the interstate and continue for a few blocks to Atlantic Drive. At that intersection, there will be a traffic light. Turn left onto State Street. Turn left into the W23 Parking Deck. Take the parking ticket from the machine. Park anywhere space is available. IBB is located at the intersection of Atlantic and Ferst Drives.

### From MARTA

Exit at the Midtown MARTA station (N4). Georgia Tech's complimentary shuttle, the Tech Trolley, will take you to IBB (see map). The Tech Trolley runs 5:45 am until 11:30 pm, Monday through Friday at 4 minute intervals; Saturday at 10 am to 6 pm; and Sunday, at 3 pm to 11 pm.